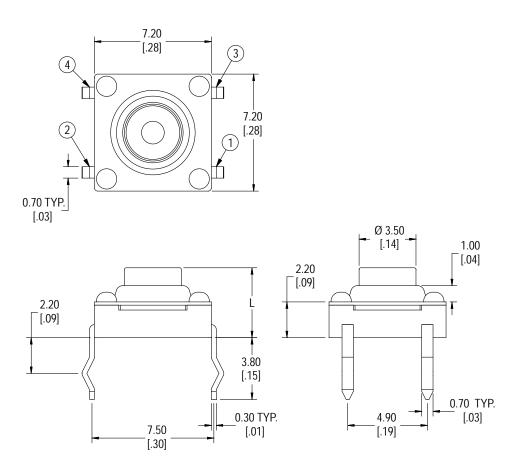

| ST | 5.0 | F160 | Q |
|----------------------------------------------------------------------------------------|----|-----|------|---|
| ST                                                                                     |    |     |      |   |
| 2. Actuator Length<br>4.3 = 4.3mm<br>5.0 = 5.0mm<br>10.0 = 10.0mm                      |    |     |      |   |
| 3. Contact Options<br>L = Stainless Stee                                               | I  |     |      |   |
| 4. Actuation Force<br>F160 = F160gF<br>F200 = F200gF<br>F260 = F260gF<br>F520 = F520gF |    |     |      |   |
| 5. Contact Material Q = Silver                                                         |    |     |      |   |



#### **Dust Proof Tactile**

## **Dimensions**



# Schematic & PC Layout