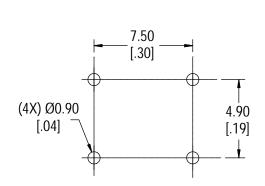

| ST | 5.0 | F160 | Q |
|----------------------------------------------------------------------------------------|----|-----|------|---|
| ST                                                                                     |    |     |      |   |
| 2. Actuator Length<br>4.3 = 4.3mm<br>5.0 = 5.0mm<br>10.0 = 10.0mm                      |    |     |      |   |
| 3. Contact Options<br>L = Stainless Stee                                               | I  |     |      |   |
| 4. Actuation Force<br>F160 = F160gF<br>F200 = F200gF<br>F260 = F260gF<br>F520 = F520gF |    |     |      |   |
| 5. Contact Material Q = Silver                                                         |    |     |      |   |



#### **Dust Proof Tactile**

## **Dimensions**



# Schematic & PC Layout