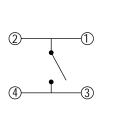

| ST | 5.0 | F160 | Q |
|----------------------------------------------------------------------------------------|----|-----|------|---|
| ST                                                                                     |    |     |      |   |
| 2. Actuator Length<br>4.3 = 4.3mm<br>5.0 = 5.0mm<br>10.0 = 10.0mm                      |    |     |      |   |
| 3. Contact Options<br>L = Stainless Stee                                               | I  |     |      |   |
| 4. Actuation Force<br>F160 = F160gF<br>F200 = F200gF<br>F260 = F260gF<br>F520 = F520gF |    |     |      |   |
| 5. Contact Material Q = Silver                                                         |    |     |      |   |



#### **Dust Proof Tactile**

## **Dimensions**



# Schematic & PC Layout